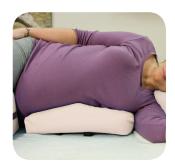

# TORSO CUSHION:

Comfort and security are achieved with this unique design. Featuring breast recesses. With our exclusive super soft Aero-cel foam system, the torso cushion gently lifts the shoulder and hip off the table to minimize pressure while cradling the client. Its special multi-density lower layers stabilize the rib cage to prevent rolling.

## LEG CUSHION:

Total relaxation of the leg and correct support of the hip is the goal. This unique design is generous in size, made of super soft Aero-cel foam, allows two different heights of support, and cradles the leg for added security. It can be used between the legs or as a support for the upper leg.

The ultimate in comfort and support for all side lying work.