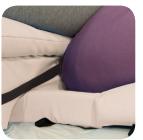

#### STRAP:

Turn your flat portable table into a backrest table. The strap system allows you to create a very secure backrest on your portable table, and it doubles as a shoulder strap that secures all the pads together for transport.