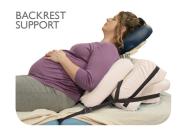

#### STRAP:

Turn your flat portable table into a backrest table. The strap system allows you to create a very secure backrest on your portable table, and it doubles as a shoulder strap that secures all the pads together for transport.