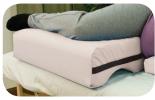

# **ADJUSTER WEDGE:**

The wedge creates a custom fit for maximum comfort. Designed to be used almost anywhere, this small wedge makes a big difference in comfort.