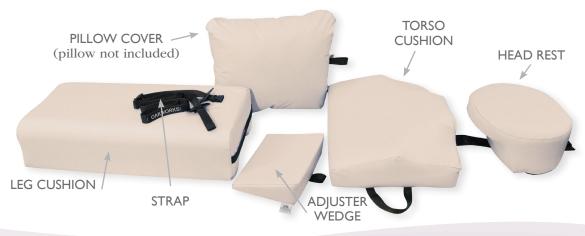

# **HEAD REST:**

Great cervical support and

### PILLOW COVER:

Hygienic and professional way to use a pillow. This pillow cover is made out of the same high quality 100% polyurethane fabric all our products are covered in. Easy to clean and professional looking.

# **ADJUSTER WEDGE:**

The wedge creates a custom fit for maximum comfort. Designed to be used almost anywhere, this small wedge makes a big difference in comfort.

# TORSO CUSHION:

Comfort and security are achieved with this unique design. Featuring breast recesses. With our exclusive super soft Aero-cel foam system, the torso cushion gently lifts the shoulder and hip off the table to minimize pressure while cradling the client. Its special multi-density lower layers stabilize the rib cage to prevent rolling.

## LEG CUSHION:

Total relaxation of the leg and correct support of the hip is the goal. This unique design is generous in size, made of super soft Aero-cel foam, allows two different heights of support, and cradles the leg for added security. It can be used between the legs or as a support for the upper leg.

#### STRAP:

Turn your flat portable table into a backrest table. The strap system allows you to create a very secure backrest on your portable table, and it doubles as a shoulder strap that secures all the pads together for transport.