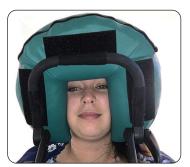

## Proning Cushion

## Features:

- · Designed for extended proning
- Excellent access to the patient's face
- Accommodates patients from 100lbs to 350lbs
- Cover meets ISO 10993 requirements
- FDA Listed Class I device

Comfortably prone 100 lbs to 350 lbs patients for extended periods

Adjustable platform for the face pad allows flexion and extension

Recessed area conforms to the patient, cradling and easing patient breathing

Excellent accessibility to the patients face for nasal cannula

Cover meets the requirements of ISO 10993 Biological Evaluation of Medical devices & passes testing for Cytotoxicity, Skin Irritation & Sensitization.