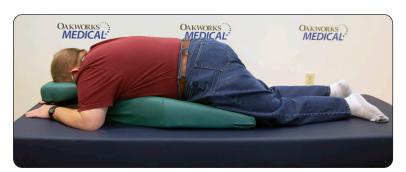

Comfortably prone 100 lbs to 350 lbs patients for extended periods

Adjustable platform for the face pad allows flexion and extension

Recessed area conforms to the patient, cradling and easing patient breathing

Excellent accessibility to the patients face for nasal cannula

Cover meets the requirements of ISO 10993 Biological Evaluation of Medical devices & passes testing for Cytotoxicity, Skin Irritation & Sensitization.