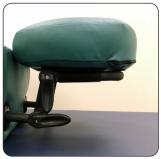

Comfortably prone 100 lbs to 350 lbs patients for extended periods

Adjustable platform for the face pad allows flexion and extension

Recessed area conforms to the patient, cradling and easing patient breathing