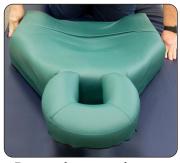

Comfortably prone 100 lbs to 350 lbs patients for extended periods

Adjustable platform for the face pad allows flexion and extension

Recessed area conforms to the patient, cradling and easing patient breathing

Excellent accessibility to the patients face for nasal cannula

Cover meets the requirements of ISO 10993 Biological Evaluation of Medical devices & passes testing for Cytotoxicity, Skin Irritation & Sensitization.