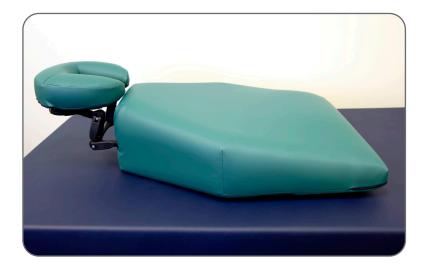

## Proning Cushion

## Features:

- · Designed for extended proning
- Excellent access to the patient's face
- Accommodates patients from 100lbs to 350lbs
- Cover meets ISO 10993 requirements
- FDA Listed Class I device

## **Specifications:**

| DIMENSIONS   | 27"W x 41"L x 9"H   |
|--------------|---------------------|
| COVERING     | ISO 10993 Compliant |
| FACE SUPPORT | Adjustable          |
| WEIGHT       | 7 lbs.              |
| WARRANTY     | l Year              |
|              |                     |

Comfortably prone 100 lbs to 350 lbs patients for extended periods

Adjustable platform for the face pad allows flexion and extension

Recessed area conforms to the patient, cradling and easing patient breathing