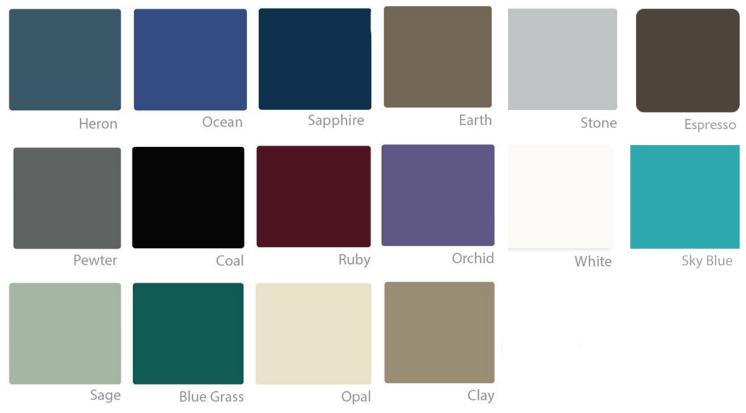

## **TERRATOUCH<sup>™</sup> FABRIC**



## **FINISHES**



## PADDING

2.5" Comfort Foam Comfort and support



3" Comfort Foam More comfort and subbort



4" Comfort Foam Suberior comfort and subbort



padding options available; not all options are available on each product.

Imaging table top pads

Oakworks uses the highest quality US made polyurethane foams in its products. Each option

has a unique combination of different foams & thicknesses to create the best balance of performance & comfort for your needs. Please consult specific product literature to see the



1.75" Firm Response Very firm (Physical Therapy tables)

## DISCLAIMER

We strive to ensure that the colors displayed on our product imagery (online and in print) are as accurate as possible. However, due to the limitations of printers, scanners, computer monit