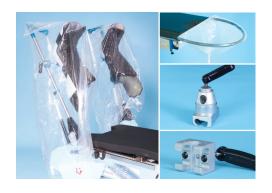

### Special Platinum Stirrup Package #8194

- SchureMed Platinum Stirrups
- Uro-Trapper System
- SpringLoc Rail Clamp
- Stirrup Transport & Storage Dolly

#### All Products Also Available A La Carte

SchureMed Platinum Stirrups SpringLoc Clamp Uro-Trapper System Uro-Trapper Drain Bags, 10/cs Stirrup Transport & Storage Dolly Schure Socket Clamp, US Universal Rail Clamp, US Disp. Clear View Leg Drapes, Sterile,10/cs\* *\*Sterile products are non-returnable.* 