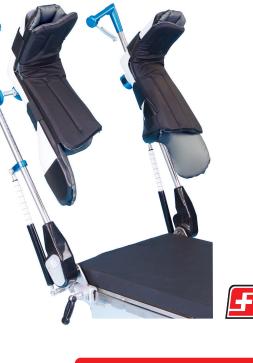

# Urology procedures are safer than ever

The Great White<sup>®</sup> Platinum Stirrups provide safe & quick positioning assistance for improved surgical site access while offering exceptionally precise placement.

#### Features

- Exclusive 3-axis control from the handle mimics the anatomy of the human hip
- Simply squeeze the trigger for smooth and accurate high/low lithotomy, adduction and abduction positioning
- Lithotomy Range -30° low to 75° high; Adduction -9° and abduction +25°
- 600 lb. (272 kg) surgical patient weight capacity
- The raised lateral fin boots effectively minimize the possibility of nerve damage
- Included Platinum Boot Pads wrap around the foot, ankle and calf providing safe, comfortable and secure patient positioning
- Lithotomy indicators help to accurately reposition legs