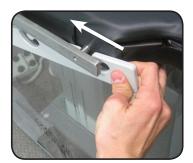

## Instructions for installing the drape

- 1. Unfold drape from packaging.
- 2. Be sure Oakworks Logo is facing outward before attaching. (Fig. 1)
- 3. Slide one side of drape attachment onto the T-Rail supports on the table. (Fig. 2)
- 4. Slide other drape attachment onto opposite side of the table's T-Rail supports. (Fig 3)