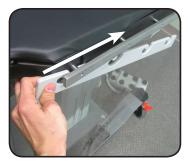

## Instructions for installing the drape

- 1. Unfold drape from packaging.
- 2. Be sure Oakworks Logo is facing outward before attaching. (Fig. 1)
- 3. Slide one side of drape attachment onto the T-Rail supports on the table. (Fig. 2)
- 4. Slide other drape attachment onto opposite side of the table's T-Rail supports. (Fig 3)