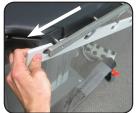

## **Cleaning Instructions**

- 1. Slide one side of the drape attachment off the table's T-Rail support. (Fig. 4) Slide opposite side off and lay the drape on a flat surface with the Oakworks logo facing up. (Fig. 5)
- 2. Clean with a mild detergent.